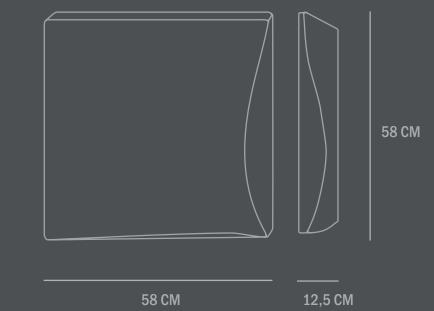

## Product no: 213007

Type: Wall Art - Indoor

Colour: Dark Grey

Material: Sustainable Paper Mass

Care instructions: Use a soft dry cloth to clean the product. Do not use household cleaners.

Dimensions: L58 /W12,5 /H58 CM