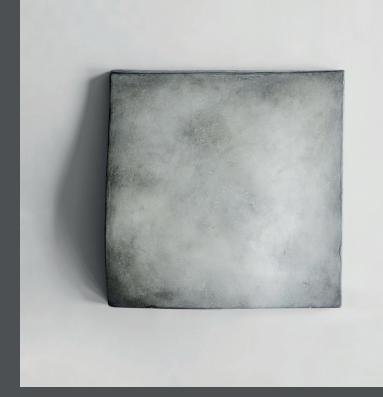

## **SCULPT ART BUBBLE**

The Sculpt Wall collection is a series of reliefs for hanging on the wall as pure artistic intentions.

The sculptural pieces pull their inspiration from brutalist architecture details, design history and concrete as a surface and material in American Minimalist art of the 1960s.

Each piece is handmade from a sustainable concrete-like material of recycled newspapers, sand, and chalk powder, combining artistic work with sustainable production methods.

The Sculpt Wall series are available in different shapes and sizes and can easily be hung on a wall with screws and brackets on the backside.

## Product no: 213007

Type: Wall Art - Indoor

Colour: Dark Grey

Material: Sustainable Paper Mass

Care instructions: Use a soft dry cloth to clean the product. Do not use household cleaners.

Dimensions: L58 /W12,5 /H58 CM